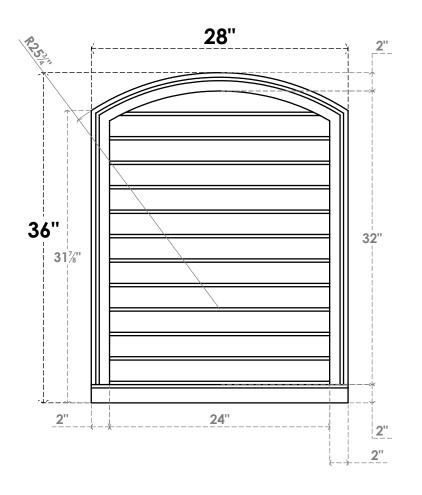

## GVPAR28X3603SN

28"W X 36"H ARCH TOP SURFACE MOUNT PVC GABLE VENT: NON-FUNCTIONAL, W/ 2"W X 2"P **BRICKMOULD SILL FRAME** 

**FRONT** 

SIDE

LOUVER HEIGHT: 2 5/8"

LOUVER QTY: 12

**EKENA MILLWORK** 2300 WEST MAIN ST. CLARKSVILLE, TX 75426 TOLL FREE: 866-607-0453 WWW.EKENAMILLWORK.COM